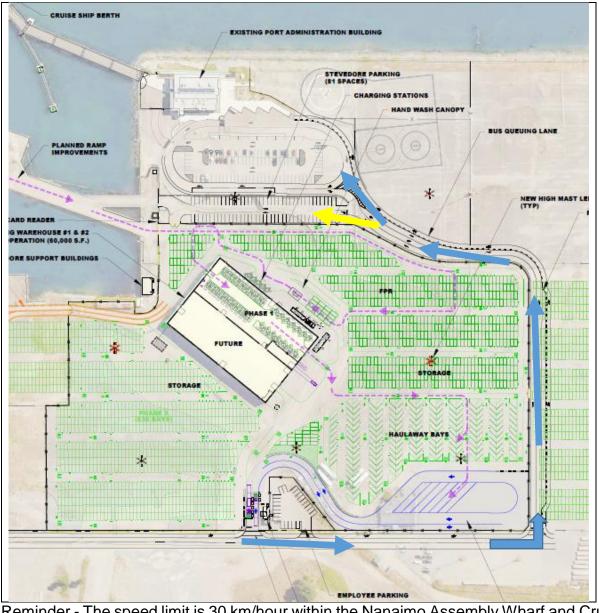

## PORT OF NANAIMO HEALTH, SAFETY & ENVIRONMENT BULLETIN

**Description:** With the completion of the BC Vehicle Processing Centre nearing, there will be a permanent traffic pattern change. Port of Nanaimo, HejiJet, Longshore, B/C Berth users, visitors and staff will no longer use gate 3. The new route will have traffic continue south past gate 3 and follow the delineated route. Longshore and B&C Berth access follow the yellow arrow, PAX Terminal and Helijet follow the blue arrow. The new route is expected to be in use the by the end of the week.

Reminder - The speed limit is 30 km/hour within the Nanaimo Assembly Wharf and Cruise Ship Terminal.